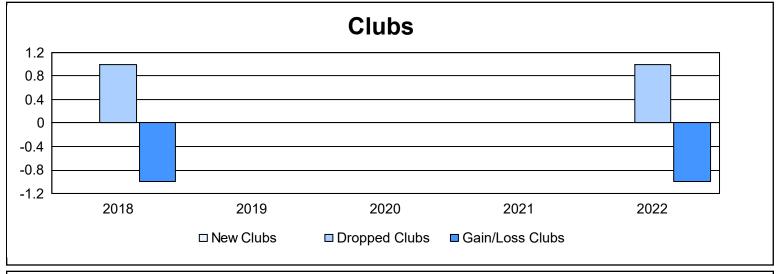

District 28 T

As of June 2022 Cumulative

| Year      | New<br>Clubs | Dropped<br>Clubs | Gain/<br>Loss<br>Clubs | New<br>Members | Charter<br>Members | Reinstate<br>Members | Transfer<br>Members | Total<br>Member<br>Added | Total<br>Members<br>Dropped | Gain/<br>Loss<br>Members |
|-----------|--------------|------------------|------------------------|----------------|--------------------|----------------------|---------------------|--------------------------|-----------------------------|--------------------------|
| 2017-2018 | 0            | 1                | -1                     | 64             | 0                  | 3                    | 0                   | 67                       | 92                          | -25                      |
| 2018-2019 | 0            | 0                | 0                      | 41             | 0                  | 5                    | 1                   | 47                       | 80                          | -33                      |
| 2019-2020 | 0            | 0                | 0                      | 44             | 1                  | 0                    | 1                   | 46                       | 69                          | -23                      |
| 2020-2021 | 0            | 0                | 0                      | 16             | 0                  | 0                    | 1                   | 17                       | 53                          | -36                      |
| 2021-2022 | 0            | 1                | -1                     | 49             | 0                  | 5                    | 4                   | 58                       | 72                          | -14                      |
| Average   | 0            | 0                | 0                      | 43             | 0                  | 3                    | 1                   | 47                       | 73                          | -26                      |